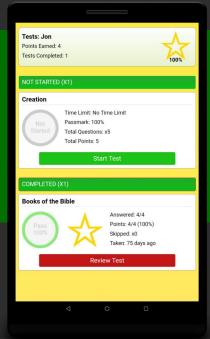

k**



The LEARN network allows organizations to add handpicked content securely in multiple languages.

Users with limited Internet access <u>do not</u> have to be online to use the Android app.



## **Android App Features**



## Bible

- Multiple versions
- Searchable
- Take notes
- Bookmark passages
- Interactive with ebooks



## Resources

- Ebooks, PDFs, Video, Audio
- Fully encrypted
- Bookmarks & notes
- Ebook reader
- Searchable



## **Reading Plans**

- Customizable reading plans
- Session-based learning
- Fully trackable
- Certificate awards
- Progress charts



## **Downloads**

- Download new content
- Backup progress
- Sync with Web App

## **Android App Features**





- Easy access to features
- Recently viewed resources
- New resources
- Verse of the day
- Latest news



## **Tests**

- Multiple choice
- Free text
- Essay-style
- Progress & review



## Support

- Integrated Help section
- Support ticket system
- Request support offline



## **Bible Dictionary**

- Multiple combined dictionaries
- Strong's Concordance
- Searchable
- Index

#### **Ebook Reader**

Highlight Text Bookmark Pages Interactive Bible

Notes Study Panel Search Content Copy/Paste Disabled

Change Background Colour

Enlarge Text
Size

Read From Last Page



#### Bible



**Search the Scriptures** 



**Multiple Versions** 



**Add to Notes** 



**Side by Side View** 



**Navigate Easily** 



**Copy Content** 



**Cross References &**Bible Book Details



**Audio Narration** 



## **Reading Plans**













## **Admin Portal**



Reports



Manage Users & Devices



Readi