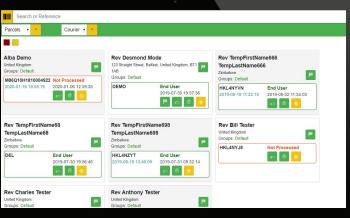

## **Device Processing App**

### **Process Multiple Devices**

Process and register Users and Devices efficiently and effectively

### **Real-time Reporting**

View live device processing and registration in the Admin Portal

**Trusted Publishers** 