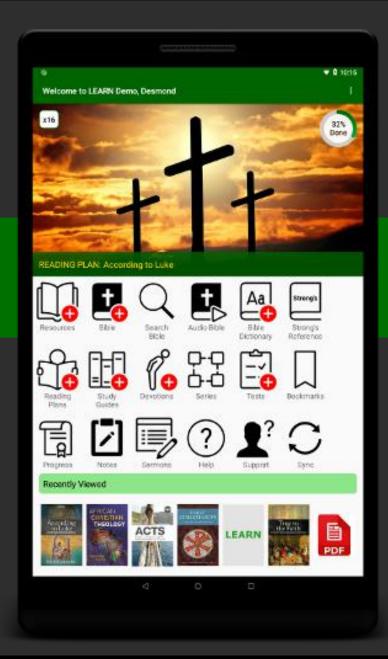

## **Android App Features**

## Bible

- Multiple versions
- Searchable
- Take notes
- Bookmark passages
- Interactive with ebooks

## Resources

- Ebooks, PDFs, Video, Audio
- Fully encrypted
- Bookmarks & notes
- Ebook reader
- Searchable

## **Reading Plans**

- Customizable reading plans
- Session-based learning
- Fully trackable
- Certificate awards
- Progress charts

## **Android App Features**

- Easy access to features
- Recently viewed resources
- New resources
- Verse of the day
- Latest news

## **Tests**

- Multiple choice
- Free text
- Essay-style
- Progress & review

## Support

- Integrated Help section
- Support ticket system
- Request support offline

## **Bible Dictionary**

- Multiple combined dictionaries
- Strong's Concordance
- Searchable
- Index