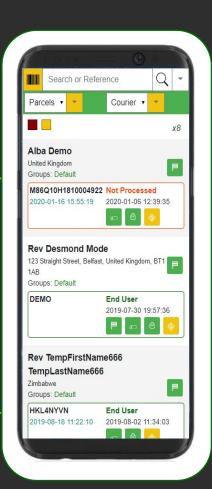

## **Device Processing App**

### **Process Multiple Devices**

Process and register Users and Devices efficiently and effectively

### **Real-time Reporting**

View live device processing and registration in the Admin Portal

**Trusted Publishers** 