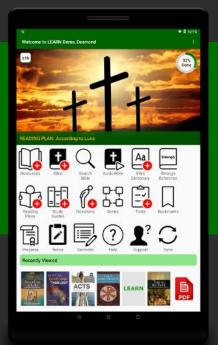

## **Android App Features**

- Easy access to features
- Recently viewed resources
- New resources
- Verse of the day
- Latest news