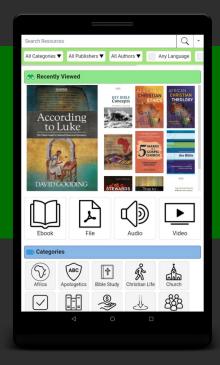

## Resources

- Ebooks, PDFs, Video, Audio
- Fully encrypted
- Bookmarks & notes
- Ebook reader
- Searchable

## **Android App Features**

- Easy access to features
- Recently viewed resources
- New resources
- Verse of the day
- Latest news