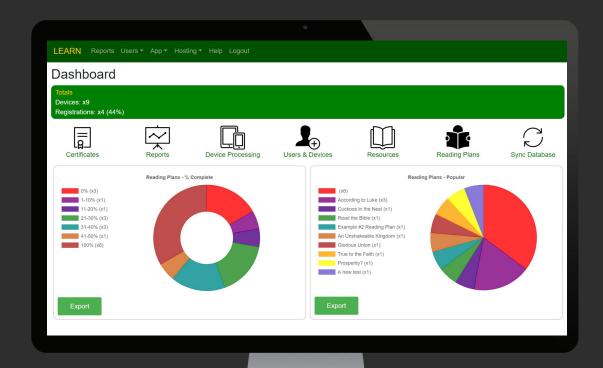

## **Admin Portal**

Reports

Manage Users & Devices

Reading Plans & Study Guides

App News

Add Resources Securely

Print Certificates

Create Resource Series

## **Generate Reports**

LEARN records vital user interaction including:

- Reading Plans & Study Guides Activity
- Resources Interaction
- User Information
- Device Statistics
- Bible Reading Activity
- Top Searches
- Publisher Data
- Test Results
- Sermon Data