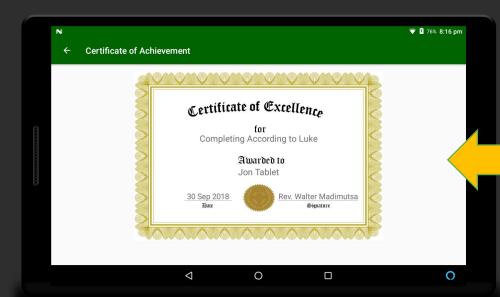

## **Reading Plans**

- Customizable reading plans
- Session-based learning
- Fully trackable
- Certificate awards
- Progress charts