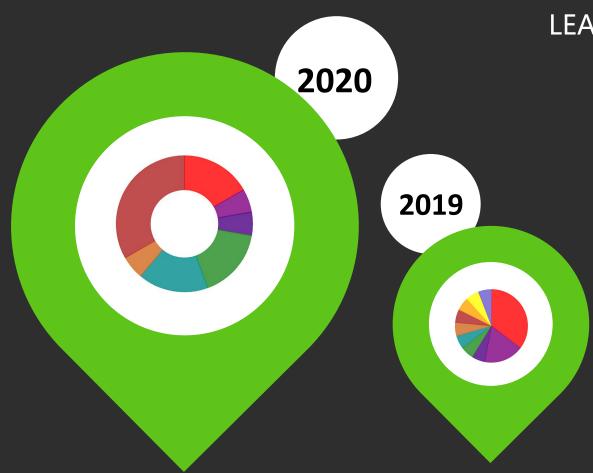

support offline



## **Bible Dictionary**

- Multiple combined dictionaries
- Strong's Concordance
- Searchable
- Index

#### **Ebook Reader**

Highlight Text Bookmark Pages Interactive Bible

Notes Study Panel Search Content Copy/Paste Disabled

Change Background Colour

Enlarge Text
Size

Read From Last Page



#### Bible



**Search the Scriptures** 



**Multiple Versions** 



**Add to Notes** 



**Side by Side View** 



**Navigate Easily** 



**Copy Content** 



**Cross References &**Bible Book Details



**Audio Narration** 



## **Reading Plans**













## **Admin Portal**



Reports



Manage Users & Devices



Reading Plans & Study Guides



App News



Add Resources Securely



Print Certificates



Create Resource Series



Manage Tests



## **Generate Reports**



LEARN records vital user interaction including:

- Reading Plans & Study Guides Activity
- Resources Interaction
- User Information
- Device Statistics
- Bible Reading Activity
- Top Searches
- Publisher Data
- Test Results
- Sermon Data

## **Device Processing App**

### **Process Multiple Devices**

Process and register Users and Devices efficiently and effectively

### **Real-time Reporting**

View live device processing and registration in the Admin Portal









**Trusted Publishers** 





## **Gospel Growth**



ŤŤŤŤŤŤŤŤŤŤŤ

x1,300



x130,000



x13,000,000



#### **Grow & LEARN**

Contact us today for a demonstration of the LEARN system:

www.churchleaderslearn.org learn@churchleaderslearn.org