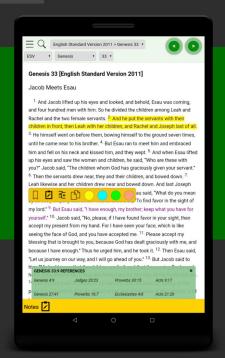

## Bible

- Multiple versions
- Searchable
- Take notes
- Bookmark passages
- Interactive with ebooks

#### Bible

**Search the Scriptures** 

**Multiple Versions** 

**Add to Notes** 

**Side by Side View** 

**Navigate Easily** 

**Copy Content** 

**Cross References &**Bible Book Details