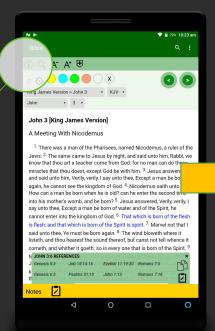

## Bible

- Multiple versions
- Searchable
- Take notes
- Bookmark passages
- Interactive with ebooks

#### Bible

**Search the Scriptures** 

**Multiple Versions** 

**Add to Notes** 

**Side by Side View** 

**Navigate Easily** 

**Copy Content** 

**Cross References &**Bible Book Details