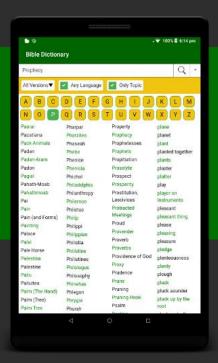

## **Bible Dictionary**

- Multiple combined dictionaries
- Strong's Concordance
- Searchable
- Index