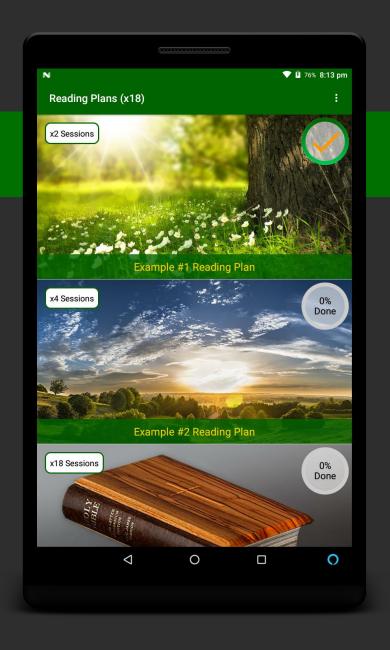

## **Reading Plans**

## **Reading Plans**

- Customizable reading plans
- Session-based learning
- Fully trackable
- Certificate awards
- Progress charts