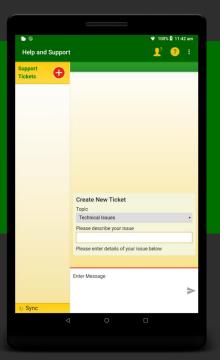

## Support

- Integrated Help section
- Support ticket system
- Request support offline